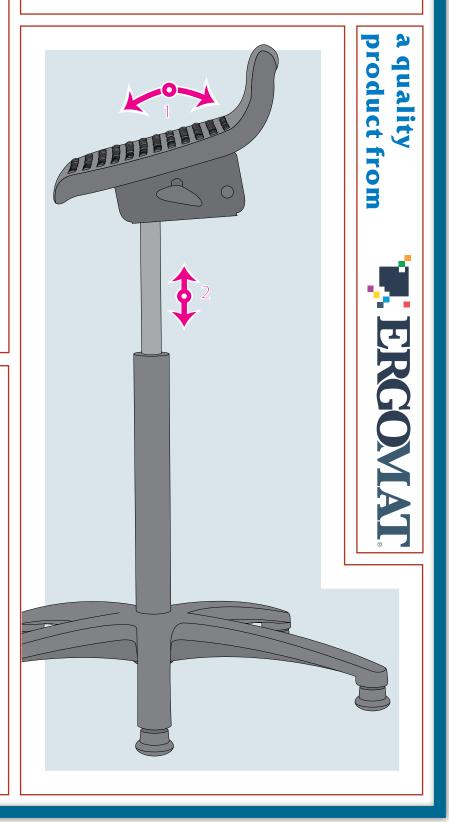

## **Product Detail**

Black-painted Steel seat mechanism for manual, step-less adjustments of seat tilt. Seat height adjustment by means of a safety gas cylinder lift.

Seat Polyurethane, bubble surface 5-star base Gas cylinder Seat height 22 - 31.5 in (56-80cm) Glides Black Seat width 13 in (33cm) Seat tilt  $+3^{\circ}$  to  $+11^{\circ}$ Max. users weight 260 lbs (120kg) **Packing** 3.5 ft<sup>3</sup> (0,10 m<sup>3</sup>) 19 lbs (8,8kg) Weight Color Black Seat, Black Plastic Bases in Europe