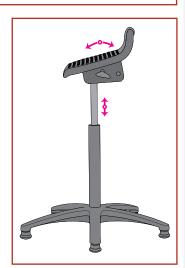

Relief Sit/Stand

The ErgoPerfect Relief Sit-Stand is a high-end ergonomic stool for a variety of working situations. Lightweight and easy to move around, this sturdy sit-stand is an outstanding short-term alternative for relieving standing stresses on legs and lower back.

The bubble profile seat is produced in easily cleaned soft polyurethane to increase blood circulation and imprové the overall performance of the stool

## **Product Detail**

Black-painted Steel seat mechanism for manual, step-less adjustments of seat tilt. Seat height adjustment by means of a safety gas cylinder lift.

Seat Polyurethane, bubble surface 5-star base Gas cylinder Seat height 22 - 31.5 in (56-80cm) Glides Black Seat width 13 in (33cm) Seat tilt  $+3^{\circ}$  to  $+11^{\circ}$ Max. users weight 260 lbs (120kg) **Packing** 3.5 ft<sup>3</sup> (0,10 m<sup>3</sup>) 19 lbs (8,8kg) Weight Color Black Seat, Black Plastic Bases in Europe