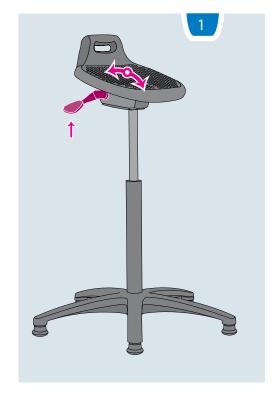

The bubble profile seat is produced in easily cleaned soft polyurethane to increase blood circulation and imprové the overall performance of the stool

## **Product Detail**

Black-painted Steel seat mechanism for manual, step-less adjustments of seat tilt. Seat height adjustment by means of a safety gas cylinder lift.

Seat Polyurethane, bubble surface 5-star base Gas cylinder Seat height 22 - 31.5 in (56-80cm) Glides Black Seat width 13 in (33cm) Seat tilt  $+3^{\circ}$  to  $+11^{\circ}$ Max. users weight 260 lbs (120kg) **Packing** 3.5 ft<sup>3</sup> (0,10 m<sup>3</sup>) 19 lbs (8,8kg) Weight Color Black Seat, Black Plastic Bases in Europe