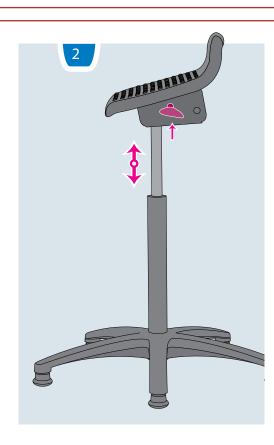

## **Product Detail**

Black-painted Steel seat mechanism for manual, step-less adjustments of seat tilt. Seat height adjustment by means of a safety gas cylinder lift.

Seat Polyurethane, bubble surface 5-star base Gas cylinder Seat height 22 - 31.5 in (56-80cm) Glides Black Seat width 13 in (33cm) Seat tilt  $+3^{\circ}$  to  $+11^{\circ}$ Max. users weight 260 lbs (120kg) **Packing** 3.5 ft<sup>3</sup> (0,10 m<sup>3</sup>) 19 lbs (8,8kg) Weight Color Black Seat, Black Plastic Bases in Europe