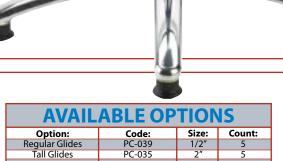

## **Product Detail**

Black-painted Steel seat mechanism for manual, step-less adjustments of seat tilt. Seat height adjustment by means of a safety gas cylinder lift.

Seat Polyurethane, bubble surface 5-star base Gas cylinder Seat height 22 - 31.5 in (56-80cm) Glides Black Seat width 13 in (33cm) Seat tilt  $+3^{\circ}$  to  $+11^{\circ}$ Max. users weight 260 lbs (120kg) **Packing** 3.5 ft<sup>3</sup> (0,10 m<sup>3</sup>) 19 lbs (8,8kg) Weight Color Black Seat, Black Plastic Bases in Europe

only. Chrome Aluminum Bases in North and South America

Warranty 5 Years

| AVAILABLE OF HONS |        |       |        |
|-------------------|--------|-------|--------|
| Option:           | Code:  | Size: | Count: |
| Regular Glides    | PC-039 | 1/2"  | 5      |
| Tall Glides       | PC-035 | 2"    | 5      |
| Small Cylinder    | PC-003 |       | 1      |
| Medium Cylinder   | PC-004 |       | 1      |
| Tall Cylinder     | PC-005 |       | 1      |