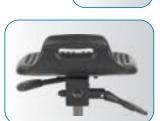

Relief Sit/Stand

The ErgoPerfect Relief Sit-Stand is a high-end ergonomic stool for a variety of working situations. Lightweight and easy to move around, this sturdy sit-stand is an outstanding short-term alternative for relieving standing stresses on legs and lower back.

The bubble profile seat is produced in easily cleaned soft polyurethane to increase blood circulation and imprové the overall performance of the stool