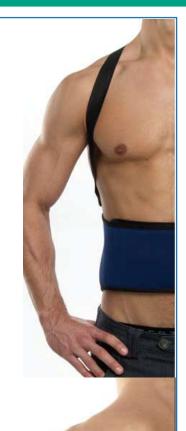

# ErgoPerfect ergonomic supports are ideal for use during work and other physical activities. The unique properties of the neoprene blend provide compression, support and heat retention, which improves circulation, helps keep muscles and joints flexible and promotes healing.

**Hand Support** 

**Wrist Support** 

**Elbow Support** 

**Shoulder Support** 

**Back Support** 

**Waist Support** 

**Knee Support** 

**Calf Support** 

## **EP Body Supports**

- Custom fit hook and loop strap allows maximal tension control and desired level of compression
- Provides firm support, compression and heat retention
- Improves circulation which helps keep your muscles pliable, thus helping to treat injuries and reduce susceptibility of new injury.
- Helps promote healing
- Custom fits and sizes to fit everyone
- Relieves muscle and joint pain
- Moisture releasing
- Does not impede movement