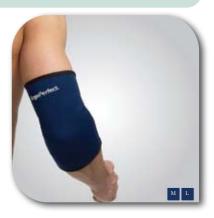

**Hand Support** 

**Wrist Support** 

**Elbow Support** 

**Shoulder Support** 

**Back Support** 

**Waist Support** 

**Knee Support** 

**Calf Support** 

## **EP Body Supports**

- Custom fit hook and loop strap allows maximal tension control and desired level of compression
- Provides firm support, compression and heat retention
- Improves circulation which helps keep your muscles pliable, thus helping to treat injuries and reduce susceptibility of new injury.
- Helps promote healing
- Custom fits and sizes to fit everyone
- Relieves muscle and joint pain
- Moisture releasing
- Does not impede movement