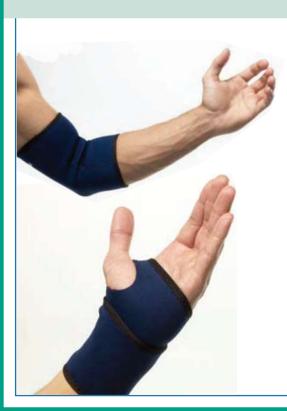

**Hand Support** 

**Wrist Support** 

**Elbow Support** 

**Shoulder Support** 

**Back Support** 

**Waist Support** 

**Knee Support** 

**Calf Support** 

## **EP Body Supports**

- Custom fit hook and loop strap allows maximal tension control and desired level of compression
- Provides firm support, compression and heat retention
- Improves circulation which helps keep your muscles pliable, thus helping to treat injuries and reduce susceptibility of new injury.
- Helps promote healing
- Custom fits and sizes to fit everyone
- Relieves muscle and joint pain
- Moisture releasing
- Does not impede movement