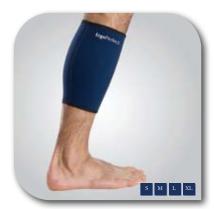

**Hand Support** 

**Wrist Support** 

**Elbow Support** 

**Shoulder Support** 

**Back Support** 

**Waist Support** 

**Knee Support** 

**Calf Support** 

## **EP Body Supports**

- Custom fit hook and loop strap allows maximal tension control and desired level of compression
- Provides firm support, compression and heat retention
- Improves circulation which helps keep your muscles pliable, thus helping to treat injuries and reduce susceptibility of new injury.
- Helps promote healing
- Custom fits and sizes to fit everyone
- Relieves muscle and joint pain
- Moisture releasing
- Does not impede movement