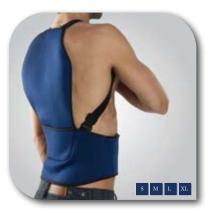

**Hand Support** 

**Wrist Support** 

**Elbow Support** 

**Shoulder Support** 

**Back Support** 

**Waist Support** 

**Knee Support** 

**Calf Support** 

## **EP Body Supports**

- Custom fit hook and loop strap allows maximal tension control and desired level of compression
- Provides firm support, compression and heat retention
- Improves circulation which helps keep your muscles pliable, thus helping to treat injuries and reduce susceptibility of new injury.
- Helps promote healing
- Custom fits and sizes to fit everyone
- Relieves muscle and joint pain
- Moisture releasing
- Does not impede movement