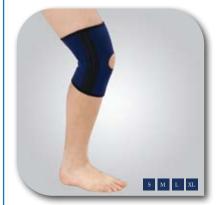

**Hand Support** 

**Wrist Support** 

**Elbow Support** 

**Shoulder Support** 

**Back Support** 

**Waist Support** 

**Knee Support** 

**Calf Support** 

## **EP Body Supports**

- Custom fit hook and loop strap allows maximal tension control and desired level of compression
- Provides firm support, compression and heat retention
- Improves circulation which helps keep your muscles pliable, thus helping to treat injuries and reduce susceptibility of new injury.
- Helps promote healing
- Custom fits and sizes to fit everyone
- Relieves muscle and joint pain
- Moisture releasing
- Does not impede movement