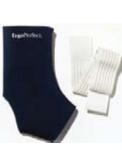

**Ankle Support** 

www.ergomat.com info@ergomat.com Tel. +1-440-282-4651 (US) Tel. +45 70 22 18 40 (DK)

## **EP Body Supports**

- Custom fit hook and loop strap allows maximal tension control and desired level of compression
- Provides firm support, compression and heat retention
- Improves circulation which helps keep your muscles pliable, thus helping to treat injuries and reduce susceptibility of new injury.
- Helps promote healing
- Custom fits and sizes to fit everyone
- Relieves muscle and joint pain
- Moisture releasing
- Does not impede movement