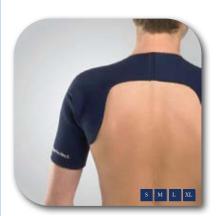

**Hand Support** 

**Wrist Support** 

**Elbow Support** 

**Shoulder Support** 

**Back Support** 

**Waist Support** 

**Knee Support** 

**Calf Support** 

## **EP Body Supports**

- Custom fit hook and loop strap allows maximal tension control and desired level of compression
- Provides firm support, compression and heat retention
- Improves circulation which helps keep your muscles pliable, thus helping to treat injuries and reduce susceptibility of new injury.
- Helps promote healing
- Custom fits and sizes to fit everyone
- Relieves muscle and joint pain
- Moisture releasing
- Does not impede movement