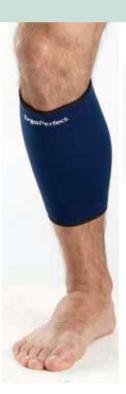

**Hand Support** 

**Wrist Support** 

**Elbow Support** 

**Shoulder Support** 

**Back Support** 

**Waist Support** 

**Knee Support** 

**Calf Support** 

## **EP Body Supports**

- Custom fit hook and loop strap allows maximal tension control and desired level of compression
- Provides firm support, compression and heat retention
- Improves circulation which helps keep your muscles pliable, thus helping to treat injuries and reduce susceptibility of new injury.
- Helps promote healing
- Custom fits and sizes to fit everyone
- Relieves muscle and joint pain
- Moisture releasing
- Does not impede movement