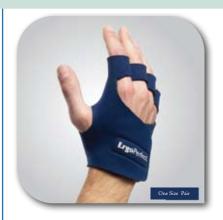

**Hand Support** 

**Wrist Support** 

**Elbow Support** 

**Shoulder Support** 

**Back Support** 

**Waist Support** 

**Knee Support** 

**Calf Support** 

## **EP Body Supports**

- Custom fit hook and loop strap allows maximal tension control and desired level of compression
- Provides firm support, compression and heat retention
- Improves circulation which helps keep your muscles pliable, thus helping to treat injuries and reduce susceptibility of new injury.
- Helps promote healing
- Custom fits and sizes to fit everyone
- Relieves muscle and joint pain
- Moisture releasing
- Does not impede movement