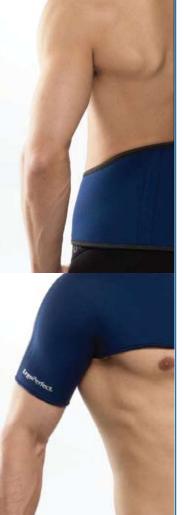

# ErgoPerfect ergonomic supports are ideal for use during work and other physical activities. The unique properties of the neoprene blend provide compression, support and heat retention, which improves circulation, helps keep muscles and joints flexible and promotes healing.

**Hand Support** 

**Wrist Support** 

**Elbow Support** 

**Shoulder Support** 

**Back Support** 

**Waist Support** 

**Knee Support** 

**Calf Support** 

## **EP Body Supports**

- Custom fit hook and loop strap allows maximal tension control and desired level of compression
- Provides firm support, compression and heat retention
- Improves circulation which helps keep your muscles pliable, thus helping to treat injuries and reduce susceptibility of new injury.
- Helps promote healing
- Custom fits and sizes to fit everyone
- Relieves muscle and joint pain
- Moisture releasing
- Does not impede movement