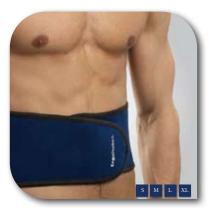

**Hand Support** 

**Wrist Support** 

**Elbow Support** 

**Shoulder Support** 

**Back Support** 

**Waist Support** 

**Knee Support** 

**Calf Support** 

## **EP Body Supports**

- Custom fit hook and loop strap allows maximal tension control and desired level of compression
- Provides firm support, compression and heat retention
- Improves circulation which helps keep your muscles pliable, thus helping to treat injuries and reduce susceptibility of new injury.
- Helps promote healing
- Custom fits and sizes to fit everyone
- Relieves muscle and joint pain
- Moisture releasing
- Does not impede movement