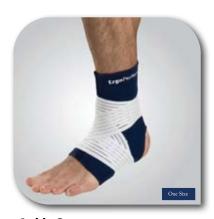

**Ankle Support** 

www.ergomat.com info@ergomat.com Tel. +1-440-282-4651 (US) Tel. +45 70 22 18 40 (DK)

## **EP Body Supports**

- Custom fit hook and loop strap allows maximal tension control and desired level of compression
- Provides firm support, compression and heat retention
- Improves circulation which helps keep your muscles pliable, thus helping to treat injuries and reduce susceptibility of new injury.
- Helps promote healing
- Custom fits and sizes to fit everyone
- Relieves muscle and joint pain
- Moisture releasing
- Does not impede movement