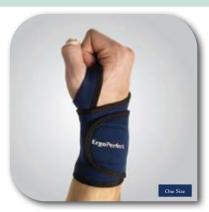

**Hand Support** 

**Wrist Support** 

**Elbow Support** 

**Shoulder Support** 

**Back Support** 

**Waist Support** 

**Knee Support** 

**Calf Support** 

## **EP Body Supports**

- Custom fit hook and loop strap allows maximal tension control and desired level of compression
- Provides firm support, compression and heat retention
- Improves circulation which helps keep your muscles pliable, thus helping to treat injuries and reduce susceptibility of new injury.
- Helps promote healing
- Custom fits and sizes to fit everyone
- Relieves muscle and joint pain
- Moisture releasing
- Does not impede movement