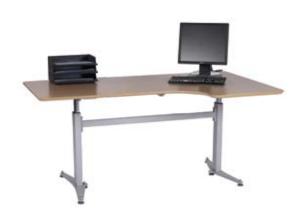

The adjustable height of the ErgoPerfect Workstation ensures that workers can carry out work in well-balanced body positions and also avoid severe and chronic health problems in the long term. Choose between a wide range of standard or customized table tops.

## **EP WORKSTATION TABLE TOPS**

Select a base or use it with your own table top

- Formatted to fit table tops ranging from 48" (120 cm) to 66" (168 cm)
- Formatted to fit table tops ranging from 66" (168 cm) to 78" (200 cm)
- Formatted to fit table tops ranging from 78" (200 cm) to 96" (244 cm)