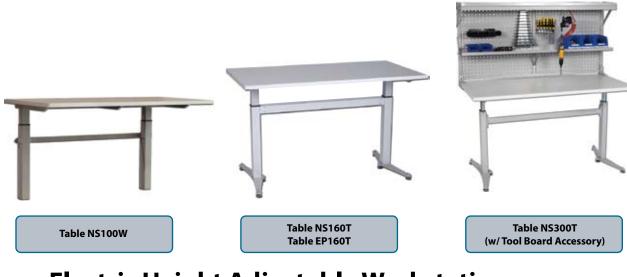

# **Electric Height Adjustable Workstations**

|                    | Table NS100W    | Table NS160T    | Table EP160T        | Table NS300T      |
|--------------------|-----------------|-----------------|---------------------|-------------------|
| Height Adjustment  | 8″              | 28″-46.5″       | 28″-46.5″           | 28″-47″           |
| Frame Measurement  | 51" X 28" X 24" | 52" X 28" X 29" | 41.3" X 25.6" X 29" | 54" X 27.5" X 29" |
| Max. Lift Capacity | 220 lbs         | 350 lbs         | 350 lbs             | 660 lbs           |
| Accessory          | Wall Mounted    | Tool Board      | N/A                 | Tool Board        |