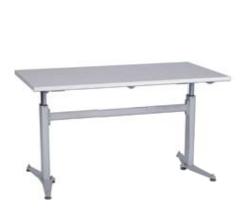

# **Electric Height Adjustable Workstations**

|                    | Table NS100W    | Table NS160T    | Table EP160T        | Table NS300T      |
|--------------------|-----------------|-----------------|---------------------|-------------------|
| Height Adjustment  | 8″              | 28″-46.5″       | 28″-46.5″           | 28″-47″           |
| Frame Measurement  | 51" X 28" X 24" | 52" X 28" X 29" | 41.3" X 25.6" X 29" | 54" X 27.5" X 29" |
| Max. Lift Capacity | 220 lbs         | 350 lbs         | 350 lbs             | 660 lbs           |
| Accessory          | Wall Mounted    | Tool Board      | N/A                 | Tool Board        |