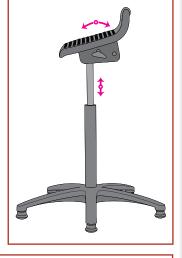

## Relief Sit/Stand ESD

- A simple and very robust sit-stand chair for several different working situations.
- An ergonomic good solution that improves comfort by relief of the leg muscles.

Bubble-seat produced in soft polyurethane which increases the blood circulation.

## **Technical facts**

Black-painted Steel seat mechanism for manual, step-less adjustments of seat tilt. Seat height adjustment by means of a safety gas cylinder lift.

| Seat<br>Base    | Polyurethane, bubble surface<br>5-star base in black plastic |
|-----------------|--------------------------------------------------------------|
| Gas cylinder    | Black, seat height 56 - 80 cm                                |
| Glides          | Black                                                        |
| Seat width      | 33 cm                                                        |
| Seat tilt       | +3° to +11°                                                  |
| Max. users weig | <b>ght</b> 120 kg                                            |
| Packing         | 0,10 m <sup>3</sup>                                          |
| Weight          | 8,8 kg                                                       |