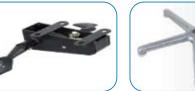

## **Technical facts**

Black-painted Steel seat mechanism for manual, step-less adjustments of seat tilt. Seat height adjustment by means of a safety gas cylinder lift.

| Seat<br>Base    | Polyurethane, bubble surface<br>5-star base in black plastic |
|-----------------|--------------------------------------------------------------|
| Gas cylinder    | Black, seat height 56 - 80 cm                                |
| Glides          | Black                                                        |
| Seat width      | 33 cm                                                        |
| Seat tilt       | +3° to +11°                                                  |
| Max. users weig | <b>ght</b> 120 kg                                            |
| Packing         | 0,10 m <sup>3</sup>                                          |
| Weight          | 8,8 kg                                                       |