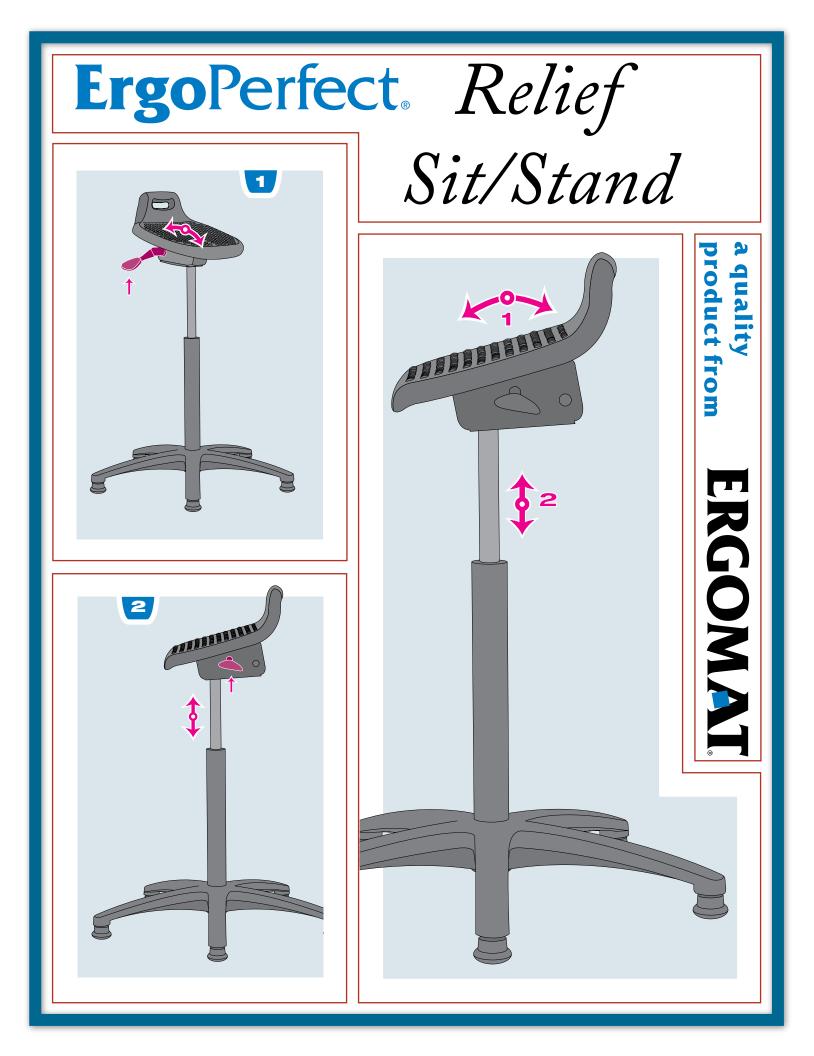

## **Technical facts**

Black-painted Steel seat mechanism for manual, step-less adjustments of seat tilt. Seat height adjustment by means of a safety gas cylinder lift.

| Seat<br>Base    | Polyurethane, bubble surface<br>5-star base in black plastic |
|-----------------|--------------------------------------------------------------|
| Gas cylinder    | Black, seat height 56 - 80 cm                                |
| Glides          | Black                                                        |
| Seat width      | 33 cm                                                        |
| Seat tilt       | +3° to +11°                                                  |
| Max. users weig | <b>ght</b> 120 kg                                            |
| Packing         | 0,10 m <sup>3</sup>                                          |
| Weight          | 8,8 kg                                                       |