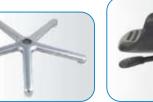

## **Technical facts**

Black-painted Steel seat mechanism for manual, step-less adjustments of seat tilt. Seat height adjustment by means of a safety gas cylinder lift.

| Seat<br>Base    | Polyurethane, bubble surface<br>5-star base in black plastic |
|-----------------|--------------------------------------------------------------|
| Gas cylinder    | Black, seat height 56 - 80 cm                                |
| Glides          | Black                                                        |
| Seat width      | 33 cm                                                        |
| Seat tilt       | +3° to +11°                                                  |
| Max. users weig | <b>ght</b> 120 kg                                            |
| Packing         | 0,10 m <sup>3</sup>                                          |
| Weight          | 8,8 kg                                                       |

MATTING

Black Plastic Bases in Europe only. Chrome Aluminum Bases in North and South America.

**ESD resistance value:** 140-200 M $\Omega$  tested in accordance with DIN EN 61340-5-1

ErgoPerfe

Chrome parts, different heights, etc. available...