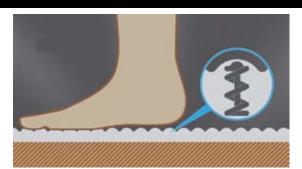

#### **MATTING ERGONOMIC FEATURES**

Ergomat matting acts like a shock absorber - taking the shock off your joints and lower extremeties, and stimulating circulation to reduce fatigue