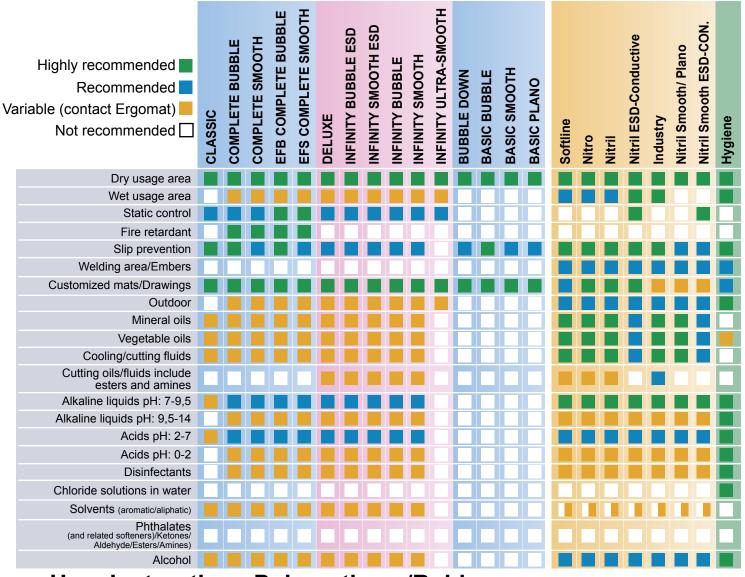

Autoclavable in 2'x3'

(60 x 90 cm) size only

Dry the mat horizontally

and flat. Avoid bending.

## Polyurethane/Nitril Rubber



| User instructions Polyurethane/Rupper |                                                                                                                                                                  |                                                                                                                                                                                          |                                                                                                                                                                                    |                                                                                                                                                                                         |
|--------------------------------------