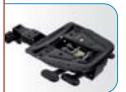

## **Product Detail**

Black-painted steel seat mechanism allows manual adjustments of back rest height, back rest tilt with permanent contact, seat angle and reclining/lockable tilt action via levers.

Seat height adjustment by means of a safety gas cylinder lift.