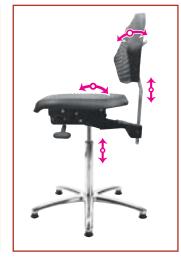

## Comfort

The ErgoPerfect Comfort Chair is a high-end ergonomic chair for a variety of working situations. Numerous adjustments are possible through a variety simple manual operations. The bubble upholstery profile is molded in soft polyurethane to stimulate blood circulation and increases comfort when sitting for long periods of time. The chair is an ideal seating solution for office and production use.

## **Product Detail**

Black-painted steel seat mechanism allows manual adjustments of back rest height, back rest tilt with permanent contact, seat angle and reclining/lockable tilt action via levers.

Seat height adjustment by means of a safety gas cylinder lift.