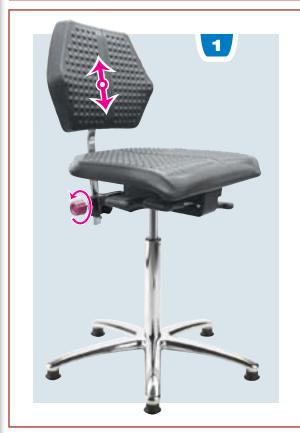

## **Product Detail**

Black-painted steel seat mechanism allows manual adjustments of back rest height, back rest tilt with permanent contact, seat angle and reclining/lockable tilt action via levers.

Seat height adjustment by means of a safety gas cylinder lift.