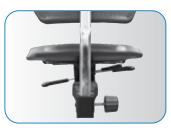

## **Product Detail**

Black-painted steel seat mechanism allows manual adjustments of back rest height, back rest tilt with permanent contact, seat angle and reclining/lockable tilt action via levers.

Seat height adjustment by means of a safety gas cylinder lift.