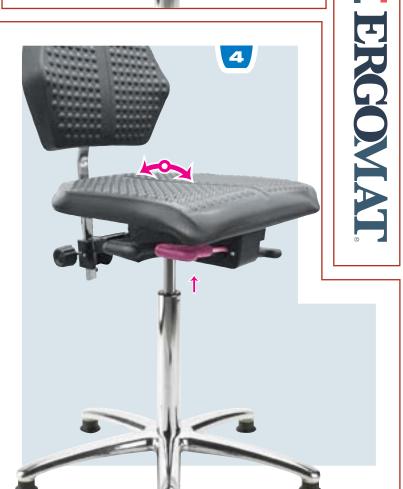

## **Product Detail**

Black-painted steel seat mechanism allows manual adjustments of back rest height, back rest tilt with permanent contact, seat angle and reclining/lockable tilt action via levers.

Seat height adjustment by means of a safety gas cylinder lift.