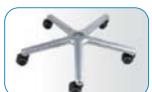

Seat Soft polyurethane, bubble surface

5-star base Base

Gas cylinder Seat height 19 - 26 in (50-67cm) Casters Black 17.5 in (45cm) Seat width Max. users weight 260 lbs (120kg) 5.5 ft<sup>3</sup> (0,15 m<sup>3</sup>) Packing