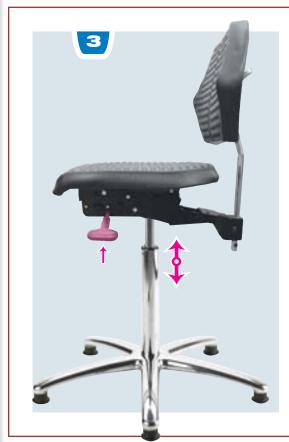

## **Product Detail**

Black-painted steel seat mechanism allows manual adjustments of back rest height, back rest tilt with permanent contact, seat angle and reclining/lockable tilt action via levers.

Seat height adjustment by means of a safety gas cylinder lift.