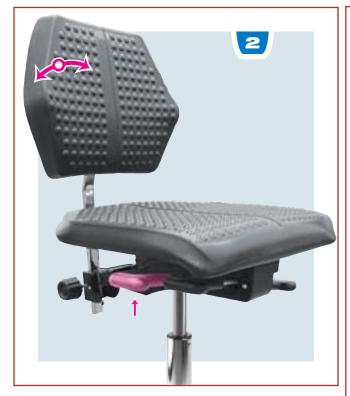

## **Product Detail**

Black-painted steel seat mechanism allows manual adjustments of back rest height, back rest tilt with permanent contact, seat angle and reclining/lockable tilt action via levers.

Seat height adjustment by means of a safety gas cylinder lift.