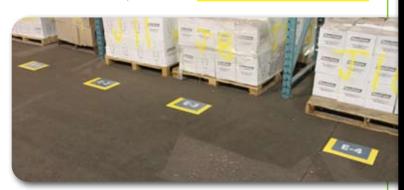

## PEEL ~ STICK ~ PRINT ~ INSERT ~ DONE!

DuraView is perfect for temporary or permanent floor signs, safety warnings, lean instructions, location indicators, bar codes or any other information you would use signage to convey. Keep several DuraViews on hand so you are prepared to install instant signage whenever the need arises.