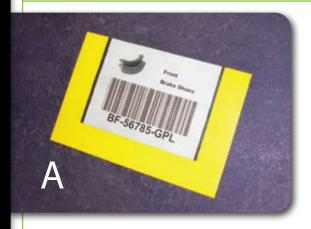

DuraView's attention grabbing yellow border protects US Letter and A4 sized paper inserts on 3 sides for easy exchange flexibility. Choose to keep the long side or short side of the DuraView open for horizontal or vertical installation orientation. Using DuraView to make your own custom signage is as easy as

## PEEL ~ STICK ~ PRINT ~ INSERT ~ DONE!

DuraView is perfect for temporary or permanent floor signs, safety warnings, lean instructions, location indicators, bar codes or any other information you would use signage to convey. Keep several DuraViews on hand so you are prepared to install instant signage whenever the need arises.