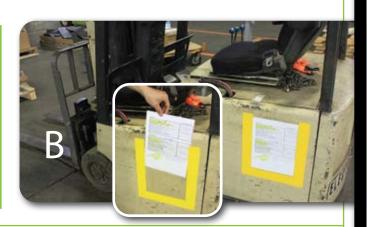

DuraView's attention grabbing yellow border protects US Letter and A4 sized paper inserts on 3 sides for easy exchange flexibility. Choose to keep the long side or short side of the DuraView open for horizontal or vertical installation orientation. Using DuraView to make your own custom signage is as easy as

## PEEL ~ STICK ~ PRINT ~ INSERT ~ DONE!

DuraView is perfect for temporary or permanent floor signs, safety warnings, lean instructions, location indicators, bar codes or any other information you would use signage to convey. Keep several DuraViews on hand so you are prepared to install instant signage whenever the need arises.