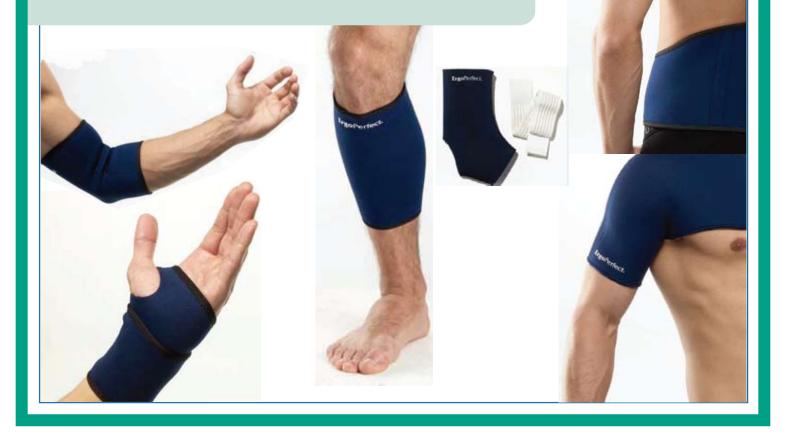

**Wrist Support** 

**Elbow Support** 

**Shoulder Support** 

**Hand Support** 

**Back Support** 

Waist Support

**Knee Support** 

www.ergomat.com

info@ergomat.com Tel. 877-374-6628

Tel. 440-282-4651

**Calf Support** 

**Ankle Support** 

## **EP Body Supports**

- Custom fit hook and loop strap allows maximal tension control and desired level of compression
- Provides firm support, compression and heat retention
- Improves circulation which helps keep your muscles pliable, thus helping to treat injuries and reduce susceptibility of new injury.
- Helps promote healing
- Custom fits and sizes to fit everyone
- Relieves muscle and joint pain
- Moisture releasing
- Does not impede movement