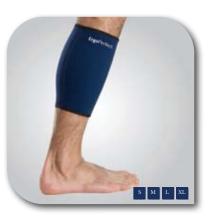

info@ergomat.com Tel. 877-374-6628

Tel. 440-282-4651

**Calf Support** 

**Ankle Support** 

## **EP Body Supports**

- Custom fit hook and loop strap allows maximal tension control and desired level of compression
- Provides firm support, compression and heat retention
- Improves circulation which helps keep your muscles pliable, thus helping to treat injuries and reduce susceptibility of new injury.
- Helps promote healing
- Custom fits and sizes to fit everyone
- Relieves muscle and joint pain
- Moisture releasing
- Does not impede movement