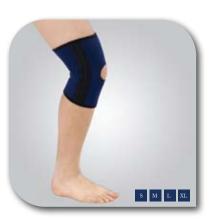

**Wrist Support** 

**Elbow Support** 

**Shoulder Support** 

**Hand Support** 

**Back Support** 

Waist Support

**Knee Support** 

www.ergomat.com

## **EP Body Supports**

- Custom fit hook and loop strap allows maximal tension control and desired level of compression
- Provides firm support, compression and heat retention
- Improves circulation which helps keep your muscles pliable, thus helping to treat injuries and reduce susceptibility of new injury.
- Helps promote healing
- Custom fits and sizes to fit everyone
- Relieves muscle and joint pain
- Moisture releasing
- Does not impede movement