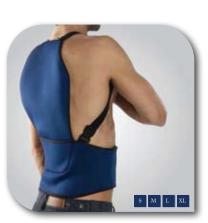

**Wrist Support** 

**Elbow Support** 

**Shoulder Support** 

**Hand Support** 

**Back Support** 

Waist Support

**Knee Support** 

www.ergomat.com

## **EP Body Supports**

- Custom fit hook and loop strap allows maximal tension control and desired level of compression
- Provides firm support, compression and heat retention
- Improves circulation which helps keep your muscles pliable, thus helping to treat injuries and reduce susceptibility of new injury.
- Helps promote healing
- Custom fits and sizes to fit everyone
- Relieves muscle and joint pain
- Moisture releasing
- Does not impede movement