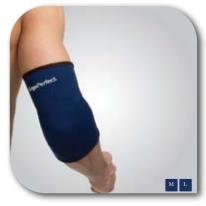

**Wrist Support** 

**Elbow Support** 

**Shoulder Support** 

**Hand Support** 

**Back Support** 

Waist Support

**Knee Support** 

www.ergomat.com

## **EP Body Supports**

- Custom fit hook and loop strap allows maximal tension control and desired level of compression
- Provides firm support, compression and heat retention
- Improves circulation which helps keep your muscles pliable, thus helping to treat injuries and reduce susceptibility of new injury.
- Helps promote healing
- Custom fits and sizes to fit everyone
- Relieves muscle and joint pain
- Moisture releasing
- Does not impede movement