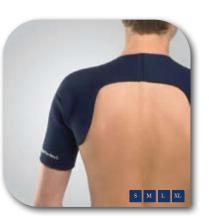

**Wrist Support** 

**Elbow Support** 

**Shoulder Support** 

**Hand Support** 

**Back Support** 

Waist Support

**Knee Support** 

www.ergomat.com

## **EP Body Supports**

- Custom fit hook and loop strap allows maximal tension control and desired level of compression
- Provides firm support, compression and heat retention
- Improves circulation which helps keep your muscles pliable, thus helping to treat injuries and reduce susceptibility of new injury.
- Helps promote healing
- Custom fits and sizes to fit everyone
- Relieves muscle and joint pain
- Moisture releasing
- Does not impede movement