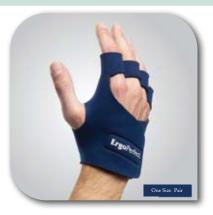

**Wrist Support** 

**Elbow Support** 

**Shoulder Support** 

**Hand Support** 

**Back Support** 

Waist Support

**Knee Support** 

www.ergomat.com

## **EP Body Supports**

- Custom fit hook and loop strap allows maximal tension control and desired level of compression
- Provides firm support, compression and heat retention
- Improves circulation which helps keep your muscles pliable, thus helping to treat injuries and reduce susceptibility of new injury.
- Helps promote healing
- Custom fits and sizes to fit everyone
- Relieves muscle and joint pain
- Moisture releasing
- Does not impede movement