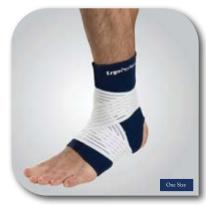

info@ergomat.com Tel. 877-374-6628

Tel. 440-282-4651

**Calf Support** 

**Ankle Support** 

## **EP Body Supports**

- Custom fit hook and loop strap allows maximal tension control and desired level of compression
- Provides firm support, compression and heat retention
- Improves circulation which helps keep your muscles pliable, thus helping to treat injuries and reduce susceptibility of new injury.
- Helps promote healing
- Custom fits and sizes to fit everyone
- Relieves muscle and joint pain
- Moisture releasing
- Does not impede movement