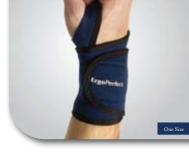

**Wrist Support** 

**Elbow Support** 

**Shoulder Support** 

**Hand Support** 

**Back Support** 

Waist Support

**Knee Support** 

www.ergomat.com

## **EP Body Supports**

- Custom fit hook and loop strap allows maximal tension control and desired level of compression
- Provides firm support, compression and heat retention
- Improves circulation which helps keep your muscles pliable, thus helping to treat injuries and reduce susceptibility of new injury.
- Helps promote healing
- Custom fits and sizes to fit everyone
- Relieves muscle and joint pain
- Moisture releasing
- Does not impede movement