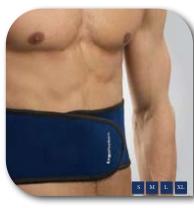

**Wrist Support** 

**Elbow Support** 

**Shoulder Support** 

**Hand Support** 

**Back Support** 

Waist Support

**Knee Support** 

www.ergomat.com

## **EP Body Supports**

- Custom fit hook and loop strap allows maximal tension control and desired level of compression
- Provides firm support, compression and heat retention
- Improves circulation which helps keep your muscles pliable, thus helping to treat injuries and reduce susceptibility of new injury.
- Helps promote healing
- Custom fits and sizes to fit everyone
- Relieves muscle and joint pain
- Moisture releasing
- Does not impede movement