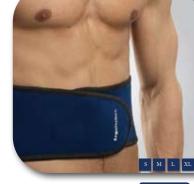

• \$19.95

**Wrist Support** 

**Elbow Support** 

• \$19.95

Shoulder Support 529.95

**Back Support** 

**Waist Support** 

• \$19.95

## **EP Body Supports**

- Custom fit hook and loop strap allows maximal tension control and desired level of compression
- Provides firm support, compression and heat retention
- Improves circulation which helps keep your muscles pliable, thus helping to treat injuries and reduce susceptibility of new injury.
- Helps promote healing
- Custom fits and sizes to fit everyone
- Relieves muscle and joint pain
- Moisture releasing
- Does not impede movement