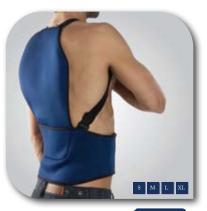

• \$19.95

**Wrist Support** 

**Elbow Support** 

• \$19.95

Shoulder Support 529.95

**Back Support** 

**Waist Support** 

• \$19.95

## **EP Body Supports**

- Custom fit hook and loop strap allows maximal tension control and desired level of compression
- Provides firm support, compression and heat retention
- Improves circulation which helps keep your muscles pliable, thus helping to treat injuries and reduce susceptibility of new injury.
- Helps promote healing
- Custom fits and sizes to fit everyone
- Relieves muscle and joint pain
- Moisture releasing
- Does not impede movement