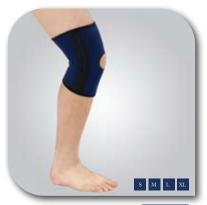

**Knee Support** 

• \$19.95

**Calf Support** 

• \$19.95

• \$39.95

**Ankle Support** 

• \$19.95

www.ergomat.com info@ergomat.com Tel. 877-374-6628 Tel. 440-282-4651

## **EP Body Supports**

- Custom fit hook and loop strap allows maximal tension control and desired level of compression
- Provides firm support, compression and heat retention
- Improves circulation which helps keep your muscles pliable, thus helping to treat injuries and reduce susceptibility of new injury.
- Helps promote healing
- Custom fits and sizes to fit everyone
- Relieves muscle and joint pain
- Moisture releasing
- Does not impede movement