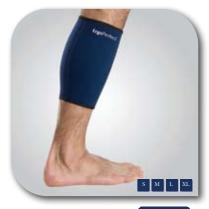

**Knee Support** 

• \$19.95

**Calf Support** 

• \$19.95

• \$39.95

**Ankle Support** 

• \$19.95

www.ergomat.com info@ergomat.com Tel. 877-374-6628 Tel. 440-282-4651

## **EP Body Supports**

- Custom fit hook and loop strap allows maximal tension control and desired level of compression
- Provides firm support, compression and heat retention
- Improves circulation which helps keep your muscles pliable, thus helping to treat injuries and reduce susceptibility of new injury.
- Helps promote healing
- Custom fits and sizes to fit everyone
- Relieves muscle and joint pain
- Moisture releasing
- Does not impede movement