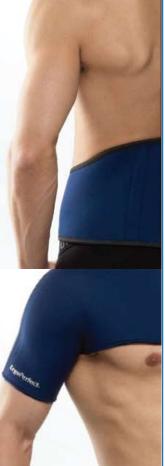

• \$19.95

**Wrist Support** 

**Elbow Support** 

• \$19.95

Shoulder Support 529.95

**Back Support** 

**Waist Support** 

• \$19.95

## **EP Body Supports**

- Custom fit hook and loop strap allows maximal tension control and desired level of compression
- Provides firm support, compression and heat retention
- Improves circulation which helps keep your muscles pliable, thus helping to treat injuries and reduce susceptibility of new injury.
- Helps promote healing
- Custom fits and sizes to fit everyone
- Relieves muscle and joint pain
- Moisture releasing
- Does not impede movement